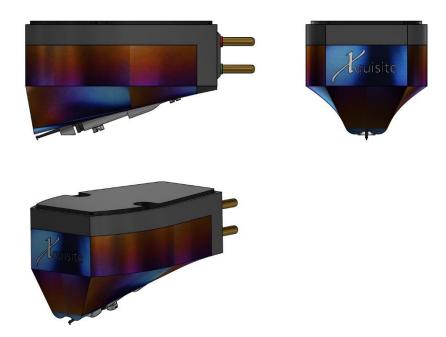

## X-QUISITE FIRE

Finest MC cartridge with patented monobloc-ceramic transducer technology, pure copper coil and advanced titanium-aluminium-wood sandwich-body design. Each cartridge is a unique item regarding colour and gradient.